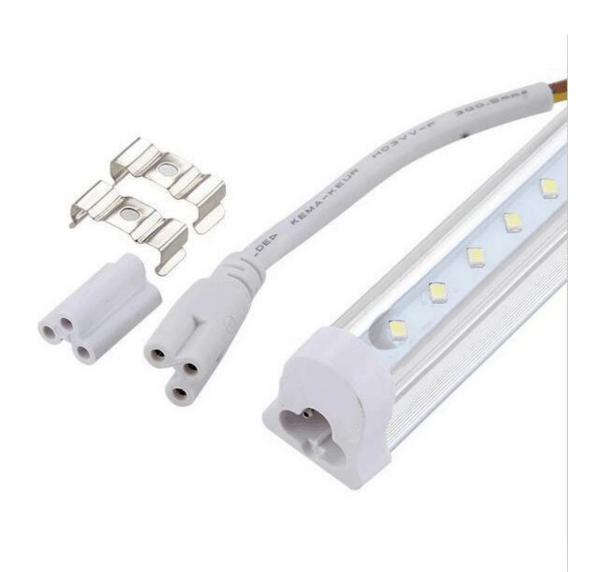

Lighting colour: white Colour temperature: 6500K

Voltage: DC12V

Dimensions (L x W x H): 60 (With three wire plug) x 2.2 x 2.6cm