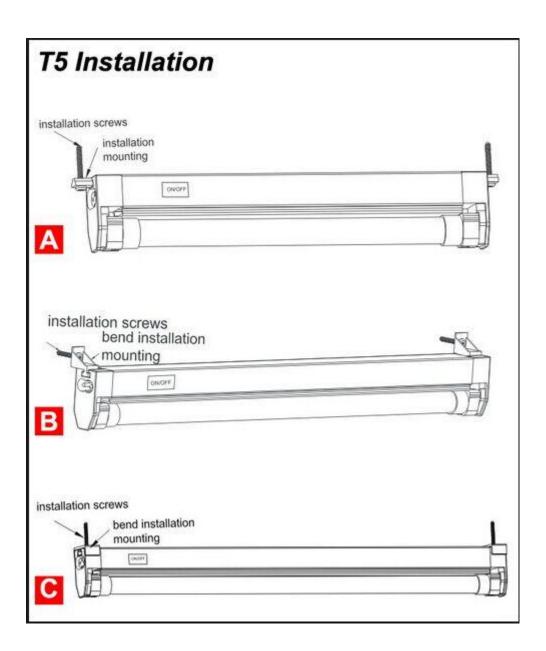

60cm T5 LED tube light

Long service life

No need of starter or rectifier / ballast

No flicker, protect vision while use in children rooms

High brightness, low power consumption

Built in 48 LED 2835 SMD. Save energy, no pollution, instant start on, no UV radiation

Specifications:

Material: High quality Aluminum bracket and PC lens lampshade

Power: 9W

Luminous flux: 850LM

Tube type: T5

Material: aluminum + PC engineering plastics

LED type: SMD 2835

LED quantity: 48 x Light emitting diodes