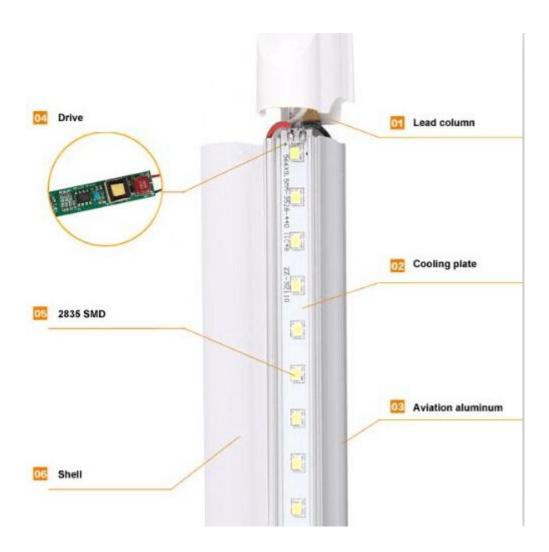

60cm T5 LED tube light

Long service life

No need of starter or rectifier / ballast

No flicker, protect vision while use in children rooms

High brightness, low power consumption

Built in 48 LED 2835 SMD. Save energy, no pollution, instant start on, no UV radiation

Specifications:

Material: High quality Aluminum bracket and PC lens lampshade

Power: 9W

Luminous flux: 850LM

Tube type: T5

Material: aluminum + PC engineering plastics

LED type: SMD 2835

LED quantity: 48 x Light emitting diodes